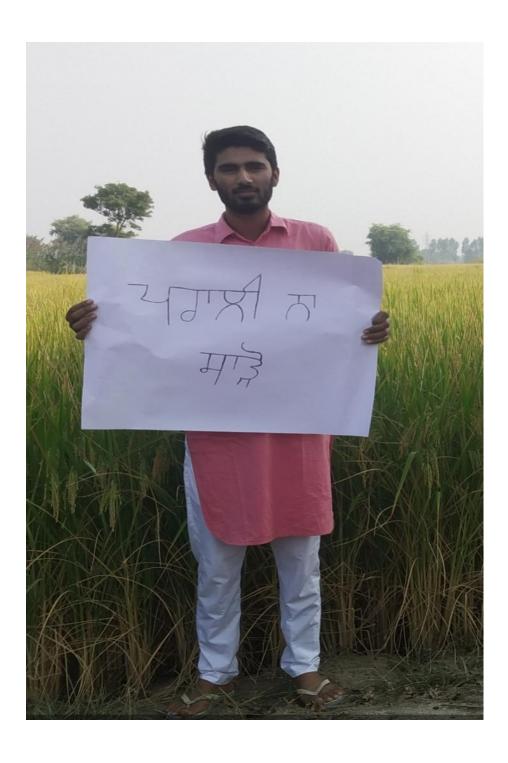

#### डबवाली केसरी

डबवाली। शनिवार को गुरु नानक कॉलेज किलियांवाली के एनसीसी कैडेट्स ने सीटीओ प्रोफेसर प्रिंस सिंगला के मार्गदर्शन में पर्वावरण दिवस के उपलक्ष्य में अपने आस पास के क्षेत्र में वृक्षारोपण अभियान में भाग लिखा।

इस गतिबिधि में कैडेटों ने सोशल डिस्टेंसिंग का पालन करते हुए कोरोना सावधानियों का पूरा ख्वाल रखा।

सीटीओ प्रोफेसर प्रिंस सिंगला ने इस गतिविधि की जानकारी देते हुए कहा कि बढ़ते शहरीकरण, औद्योगीकरण और सड़क विकास के आधुनिक तरीकों के कारण पर्यावरणीय क्षति और घटती प्राकृतिक ऑक्सीजन को देखते हुए, 20 पंजाब बटालियन के निर्देशानुसार कैडेटों ने इस अभियान में भाग लिखा। प्राचार्य

डॉ. सुरिंदर सिंह ठाकुर ने एनसीसी के प्रयासों की सराइना की और कहा कि वर्तमान समय प्राकृतिक ऑक्सीजन के स्तर को प्रबंधित करना बहुत कठिन है और इसलिए हमें अपने पर्यावरण की रक्षा और पोषण के लिए अपने आसप्तस अधिक से अधिक पेड़ लगाने के लिए ऐसी गतिविधियों में भाग लेना चाडिए।