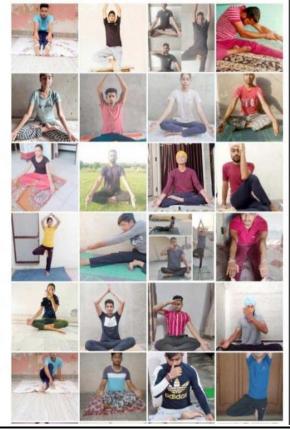

# न गुरु नानक कॉलेज में एन.एस.एस और एन.सी.सी के स्वयंसेवकों ने ऑन लाईन योग दिवस मनाया

डबवाली(त्रिवेणी केसरी)

गुरु नानक कॉलेज किलियांवाली की और से 7वें अंतर्राष्ट्रीय योग दिवस के अवसर पर एन.एस.एस और एन.सी.सी के स्वयंसेवकों और कैडेटों ने संयुक्त रूप से अपने घरों में रहते हुए विभिन्न योग आसन और प्राणायाम गतिविधियों का प्रदर्शन करके इस दिन को मनाया। यह गतिविधि पंजाब यूनिवर्सिटी, चंडीगढ़ और बटालियन से प्राप्त निर्देशों के अनुसार एन.एस.एस और एन.सी.सी द्वारा संयुक्त रूप से आयोजित की गईं। छात्रों ने अपने परिवारों को योग करने और इसे जीवन भर अपनी दिनचर्या बनाने के लिए प्रोत्साहित किया।

एन.सी.सी सीटीओ प्रो. प्रिंस सिंगला और एन.एस.एस. कार्यक्रम अधिकारी प्रो. आशीप बाघला ने विस्तृत जानकारी देते हुए बताया कि वर्तमान समय में योग और स्वास्थ्य देखभाल प्रमुख हो रही है और यहां तक कि दुनिया भी इस बात से सहमत है कि योग वास्तव में शरीर की ताकत और मानसिक स्वास्थ्य को बनाए रखने में सहायक है। प्रधानाचार्य डॉ. सरिंदर सिंह ठाकर ने एन.एस.एस और एन.सी.सी. के प्रवासों की सराहना करते हुए इस तथ्य को समझाया कि हमारा देश योग के क्षेत्र में विश्व गुरु बनने की ओर बढ़ रहा है और सभी नागरिकों को अंतर्राष्ट्रीय योग दिवस की बधाई दी। उन्होंने आगे बताया कि कोरोनावायरस ने कई अन्य मानसिक बीमारियों के साथ-साथ लोगों को अवसाद और चिंता में डाल दिया है।

#### पब्लिक मंच, डबवाली

गुरु नानक कॉलेज किलियांवाली की और से 7वें अंतर्राष्ट्रीय योग दिवस के अवसर पर एन.एस.एस और एन.सी.सी के स्वयंसेवकों और कैडेटों ने संयुक्त रूप से अपने घरों में रहते हुए विभिन्न योग आसन और प्राणायाम गतिविधियों का प्रदर्शन करके इस दिन को मनाया। यह गतिविधि पंजाब यूनिवर्सिटी, चंडीगढ और बटालियन से प्राप्त निर्देशों के अनुसार एन.एस.एस और एन.सी.सी द्वारा संयुक्त रूप से आयोजित की गई । छात्रों ने अपने परिवारों को योग करने और इसे जीवन भर अपनी दिनचर्या बनाने के लिए प्रोत्साहित किया।

एन.सी.सी सीटीओ प्रो. प्रिंस सिंगला और एन.एस.एस. कार्यक्रम अधिकारी प्रो. आशीष बाघला ने विस्तृत जानकारी देते हुए बताया कि वर्तमान समय में योग और स्वास्थ्य देखभाल प्रमुख हो रही है और यहां तक कि दुनिया भी इस बात से सहमत है कि योग वास्तव में शरीर की ताकत और मानसिक स्वास्थ्य को बनाए रखने में सहायक है।