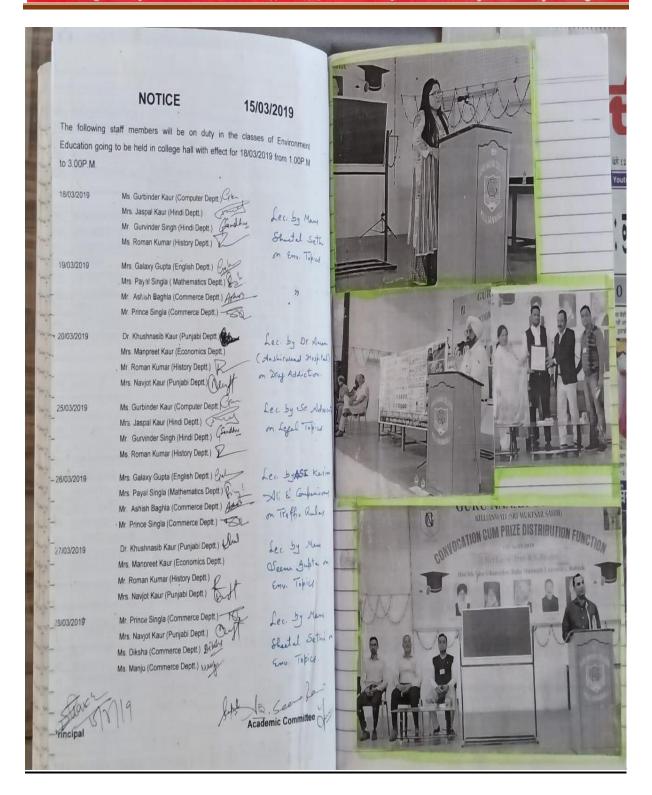

The college every year organises the extension lectures on environment to make the students aware how to know about the neat and clean environment as it is mandatory to all the students to clear the Environment and Road Safety paper through within the completion of their under graduation course as University guidelines.