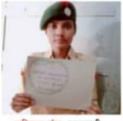

# कैंसर जागरूकता दिवस पर विभिन्न गतिविधियां करवार्ड

डबवाली, 7 नवम्बर (कृष्ण गिलोतरा) : गुरु नानक कॉलेज किलियांवाली के एनसीसी कैडेट्स की और से सीटीओ प्रो. प्रिंस सिंगला के निर्देशन में 7 नवम्बर को राष्ट्रीय कैंसर जागरूकता दिवस पर विभिन्न गतिविधियां की गईं। कैडेट्स ने अपने घर पर रहते हुए कैंसर से बचाव के संबंध में पोस्टर तैयार किए व उन पोस्टर को सोशल मीडिया जैसे फेसबुक, व्हाट्सएप और इंस्टाग्राम पर पोस्ट डाल कर सांझा किए। उन्होंने लोगों को इस तथ्य के बारे में सूचित किया कि स्टब बर्निंग कैंसर के कारणों में से एक है और लोगों को इसे बड़े स्तर पर रोकने का सुझाव दिया। कैडेट्स ने लोगों को इसके बचाव के तरीके अपनाने पर जोर दिया। प्राचार्य डॉ. सुरिंदर सिंह ढाकुर ने एनसीसी विभाग के इन प्रयासों की सराहना की और समाज को जागरूक करने के लिए ऐसी गतिविधियों को करने के लिए प्रोत्साहित किया।

# कैडेट्स के बीच राष्ट्रीय कैंसर जागरूकता दिवस पर करवाई गतिविधियां

। न करने सहयोगी हिंदर्स को नत किया

प्र प्राचार्य ।, जगदीश म निवास र सुनीता, रीत माहर, ल सहित

पब्लिक मंच, डबवाली गुरु नानक कॉलेज किलियांवाली के एन. सी. सी कैडेट्स की और से सीटीओ प्रो. प्रिंस सिंगला के निर्देशन में 7 नवंबर को राष्ट्रीय कैंसर जागरूकता दिवस पर विभिन्न

ह कुमार स्रे हिरासत है। पुलिस ने तीनों के खिलाफ आवश्यक वस्तु अधिनियम की विधिन्न धाराओं के तहत मामला दर्ज किया है।

संजीव जलांबाली हुए जा रहे

पेड लगाओ, पर्यावरण बचाओ।

गतिविधियां की गईं। कैडेटस ने अपने घर पर रहते हुए कैंसर से बचाव के संबंध मे पोस्टर तैयार किए व उन पोस्टर को सोशल मोडिया जैसे फेसबुक, व्हाट्सएप और इंस्टाग्राम पर पोस्ट खल कर सांझा किए। उन्होंने लोगों को इस तथ्य के बारे में सचित किया कि स्टब बर्निंग कैंसर के कारणों में से एक है और लोगों को इसे बडे स्तर पर रोकने का सुझाव दिया। कैडेट्स ने लोगों को इसके बचाव के तरीके अपनाने पर जोर दिया। प्राचार्य डॉ. सुरिंदर सिंह टाकुर ने एन. सी .सी .विभाग के इन प्रयासी की सराहना की और समाज को जागरूक करने के लिए ऐसी गतिविधियों को करने के लिए प्रोत्साहित किया।