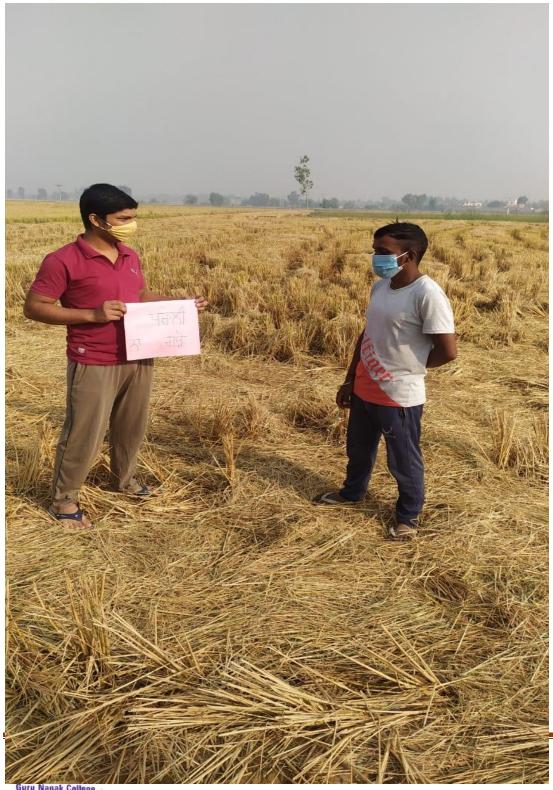

# कैडेट्स ने चलाया वृक्षारोपण अभियान

#### डबवाली केसरी

डबवाली। शनिवार को गुरु नानक कॉलेज किलियांवाली के एनसीसी कैडेट्स ने सीटीओ प्रोफेसर प्रिंस सिंगला के मार्गदर्शन में पर्वावरण दिवस के उपलक्ष्य में अपने आस पास के क्षेत्र में वृक्षारोपण अभियान में भाग लिखा।

इस गतिबिधि में कैडेटों ने सोशल डिस्टेंसिंग का पालन करते हुए कोरोना सावधानियों का पूरा ख्वाल रखा।

सीटीओ प्रोफेसर प्रिंस सिंगला ने इस गतिविधि की जानकारी देते हुए कहा कि बढ़ते शहरीकरण, औद्योगीकरण और सड़क विकास के आधुनिक तरीकों के कारण पर्यावरणीय क्षति और घटती प्राकृतिक ऑक्सीजन को देखते हुए, 20 पंजाब बटालियन के निर्देशानुसार कैडेटों ने इस अभियान में भाग लिखा। प्राचार्य

डॉ. सुरिंदर सिंह ठाकुर ने एनसीसी के प्रयासों की सराइना की और कहा कि वर्तमान समय प्राकृतिक ऑक्सीजन के स्तर को प्रबंधित करना बहुत कठिन है और इसलिए हमें अपने पर्यावरण की रक्षा और पोषण के लिए अपने आसप्तस अधिक से अधिक पेड़ लगाने के लिए ऐसी गतिविधियों में भाग लेना चाडिए।