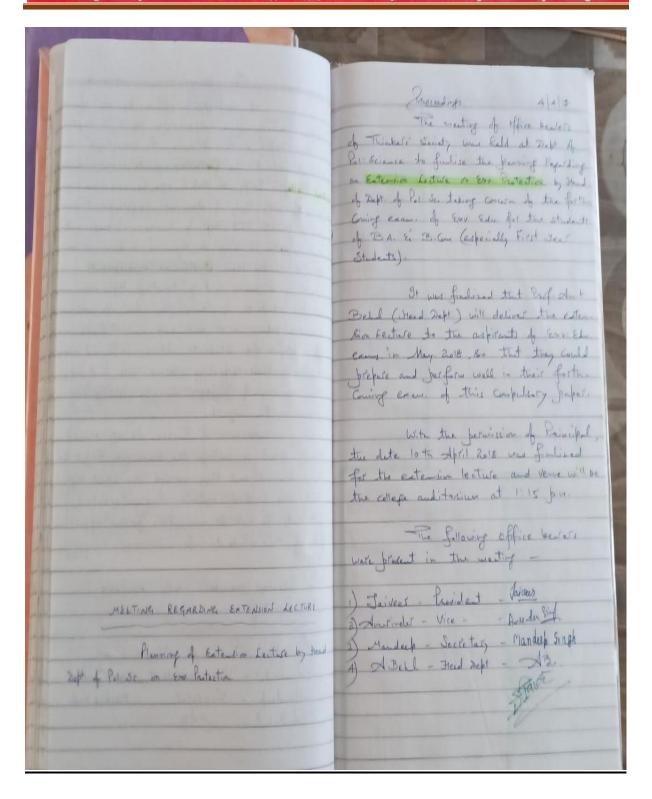

The college every year organises the extension lectures on environment to make the students aware how to know about the neat and clean environment as it is mandatory to all the students to clear the Environment and Road Safety paper through within the completion of their under graduation course as University guidelines.