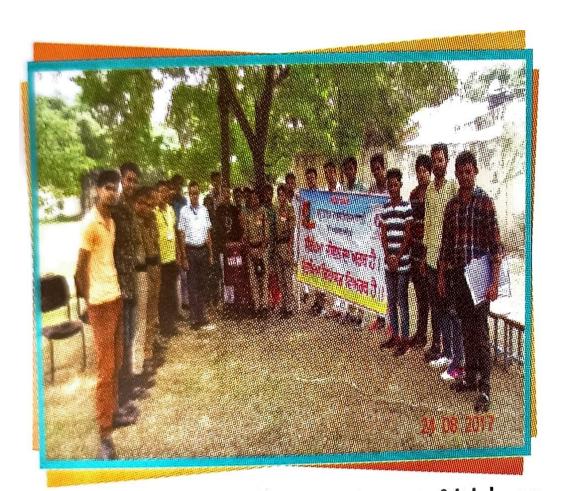

#### एनसीसी विंग ने जागरूकता रैली निकाली

🌀 डबवाली दर्पण न्यूज

**डब्बवाली। गुरू नानक कालेज** किलियांवाली **में** सोमवार को नये सत्र का आगाज कॉलेज गुरूद्वारा साहिब में श्री सुखमनी साहब के पाठ के साथ हुआ। कालेज प्रधानाचार्य डॉ. सुरिन्दर सिंह ठाकुर ने कहा कि हमारी शिक्षण संस्था की आरंभ से ही स्थापित परंपरा है कि हर नए सत्र की विधिवत शरूआत कालेज गुरूद्वारा साहिब में इसी तरह पाठ से की जाती है। उन्होंने विद्यार्थियों की जानकारी हेत् बताया कि कालेज की प्रत्येक कक्षा में दाखिला 8 जलाई से पंजाब युनिवर्सिटी द्वारा निर्धारित तिथि से शुरू हो गया है इसलिए विद्यार्थी शीघ्र ही अपना निर्णय लेकर कालेज दफ्तर से प्रास्पेक्टस लेकर अपना दाखिला फार्म भरें और लेट फीस से बर्चे। उन्होंने यह भी बताया कि कालेज में कक्षाएं 23 जलाई से शरू हो रही हैं। अधिक से अधिक संख्या में विद्यार्थी यहां प्रवेश लेकर उच्च शिक्षित एवं अनुभवी स्टाफ का लाभ लें एवं अपने भविष्य को उज्जवल बनाएं । उन्होंने विशेष तौर पर उल्लेख किया कि पिछले सत्र में भी कालेज का परिणाम शत प्रतिशत रहा तथा कालेज के तीन विद्यार्थियों (बी.कॉम द्वितीय में अंक्र चलाना व बीए प्रथम में पिंकी यादव व कुलदीप सिंह) ने युनिवर्सिटी मैरिट लिस्ट में भी स्थान हासिल कर कालेज का गौरव बढाया।

इसी के साथ कालेज के एनसीसी विंग द्वारा 20 पंजाब बटालियन एनसीसी बठिंडा के निर्देशानुसार राष्ट्रीय स्तर पर मेगा प्रदूषण जागरुकता अभियान के अन्तर्गत कैडेट्स की एक रैलली निकाली गई जिसमें विद्यार्थियों द्वारा बैनर, पोस्टर एवं स्लोगनस द्वारा वातावरण स्वच्छता एवं सुरक्षा के बारे में लोगों को जागरूक किया गया। इस रैली को कालेज से प्रिंसीपल डा. ठाकुर ने स्वाना किया एवं एएनओं लेफ्ट.(प्रो.)प्रवीण कुमार ने इसका नेतत्व किया।