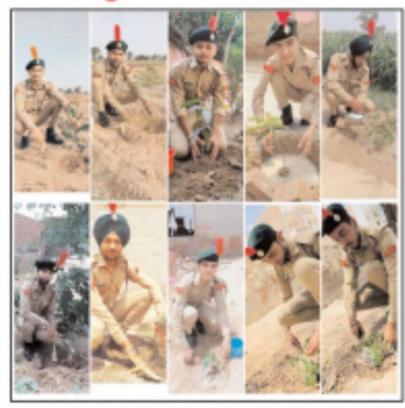

NAAC Accredited Grade "B"

Under Section 2 (f) & 12 (B) & Permanently Affiliated to Panjab University Chandigarh

Tree Plantation by NCC Cadets

Postgraduate Multi Faculty Premier College KILLIANWALI, DISTT. SRI MUKTSAR SAHIB (Pb.) - 151211