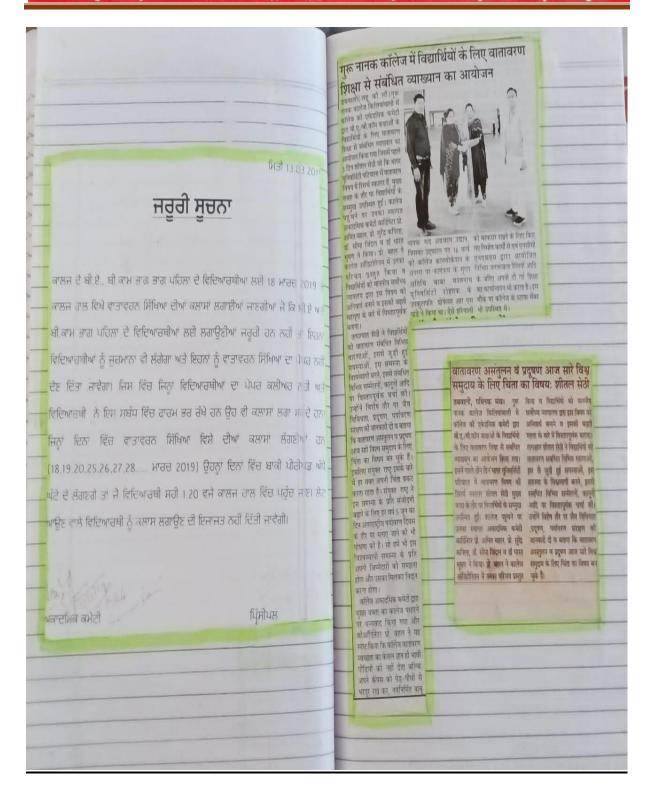

The college every year organises the extension lectures on environment to make the students aware how to know about the neat and clean environment as it is mandatory to all the students to clear the Environment and Road Safety paper through within the completion of their under graduation course as University guidelines.