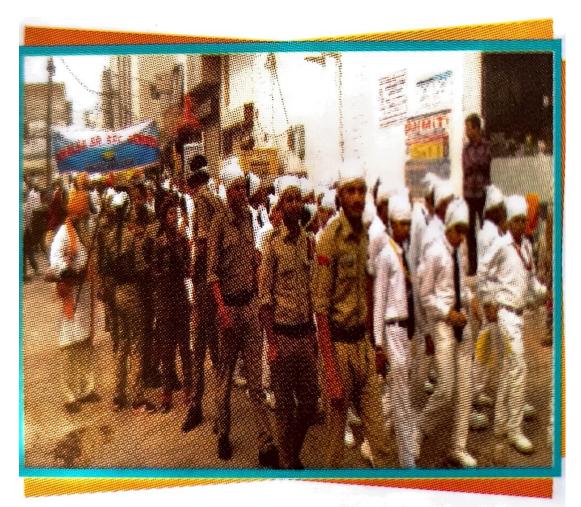

#### 1. Description

Guru Nanak College since its establishment is trying to take initiative to maintain the pollution-free, neat and clean environment in the college campus so that the student can enjoy the eco-friendly environment of the college and he feels healthy in the campus. The institution with the help of Campus Beautification Committee and IQAC does the Green Audit to maintain the clean and hygienic environment in the college. The NSS unit of the college organise the 7 day camp in the nearby villages and slum area to aware them how they can maintain their surrounding neat and clean for their healthier life. The NCC also organises the rallies in the public place to promote the environment awareness among the people.

#### **Activities by NCC**

| Name of the activity                                            | Organizing unit/agency/collaborating agency | Name of the scheme                                 | Year of<br>the<br>activity | Number of students (participant s) | Number of<br>teachers<br>participate<br>d |
|-----------------------------------------------------------------|---------------------------------------------|----------------------------------------------------|----------------------------|------------------------------------|-------------------------------------------|
| 10 NCC camps in a<br>session(4 ATC+ 2<br>RDC+ 3 TSC + 1<br>IDY) | N.C.C.                                      | NCC camps                                          | 2017-18                    | 20                                 | 1                                         |
| Celebration of<br>International Day<br>of Yoga                  | N.C.C.                                      | International<br>Yoga Day                          | 2017-18                    | 25                                 | 2                                         |
| Clean India<br>Competition                                      | N.C.C.                                      | Clean India                                        | 2017-18                    | 20                                 | 1                                         |
| Independence Day<br>Celebration                                 | N.C.C.                                      | Independence<br>Day                                | 2017-18                    | 22                                 | 1                                         |
| Tree Plantation                                                 | N.C.C.                                      | Environment protection                             | 2017-18                    | 22                                 | 1                                         |
| Rally on Road<br>Safety                                         | N.C.C.                                      | Awareness<br>regarding<br>Road Safety<br>and rules | 2017-18                    | 23                                 | 1                                         |
| Participation in Nagar Kirtan                                   | N.C.C.                                      | Gurpurab celebration                               | 2017-18                    | 12                                 | 1                                         |
| Republic Day celebration                                        | N.C.C.                                      | Republic Day<br>Celebration                        | 2017-18                    | 18                                 | 1                                         |
| Tree Plantation                                                 | N.C.C.                                      | Environment protection                             | 2018-19                    | 22                                 | 1                                         |
| Lecture on Anti-<br>drugs campaign                              | N.C.C                                       | Drug Abuse                                         | 2018-19                    | 23                                 | 1                                         |
| Republic Day celebration                                        | N.C.C.                                      | Republic Day<br>Celebration                        | 2018-19                    | 19                                 | 1                                         |
| Letter writing on JallianwalaBagh                               | N.C.C.                                      | Remembering the                                    | 2018-19                    | 15                                 | 1                                         |