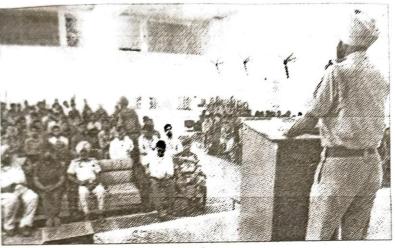

### कॉलेज में जागरूकता सप्ताह के अन्तर्गत व्याख्यान आयोजित

पव्लिक मंच. इच्चाली गुरूनानक कालंज में एन. सी. सी. विंग द्वारा भारत सरकार द्वारा सचालत बर्टालयन क निरंशानुसार सत्वता जागरूकता सप्ताह क अन्तगत एक व्याख्यान आयोजित किया गया। इस अवसर पर बोलत हुए कालज प्रिसापल हो. स्रारन्द्र सिंह वान न कहा कि सतकता का किया जा जा के समय की नितात आवश्यकता है। आज हम प्रत्यव कटम व बार म सतक रहना चारिए ० अपन आस पास क घटनात्र म लापरबाह हम काफा महगा पड

सकती है व हमारी जिंदगी को एक गलत माइ दे सकती है। आज की पीटी जो कि सोशल मीडिया पर काफी एविटल है, वहां भी जागरूकता अति आवश्यक है। ऑनलाइन बैकिंग ट्रांजेवशन फजी कोल, अत्यंत निजी -और गांपनाय जानकारियां शयर करने में भी हमें काफी सतक रहने की जरूरत है। इससे हम लाभ में भी रहते है व सर्राक्षत भी। आयाजन व अत म एनसास एएनआ नापरनट प्रबाण कमार ने प्रिसंपल हा टाक्र का विशय तीर पर धन्यवाद किया। बार म सतत सजग रहना चाहिए।
 इस अवसर पर 20 पंजाब बटालियन जागर कतः स थाहा सा भा सहवलदार धीर भाविशय तीर पर उपास्थित ध