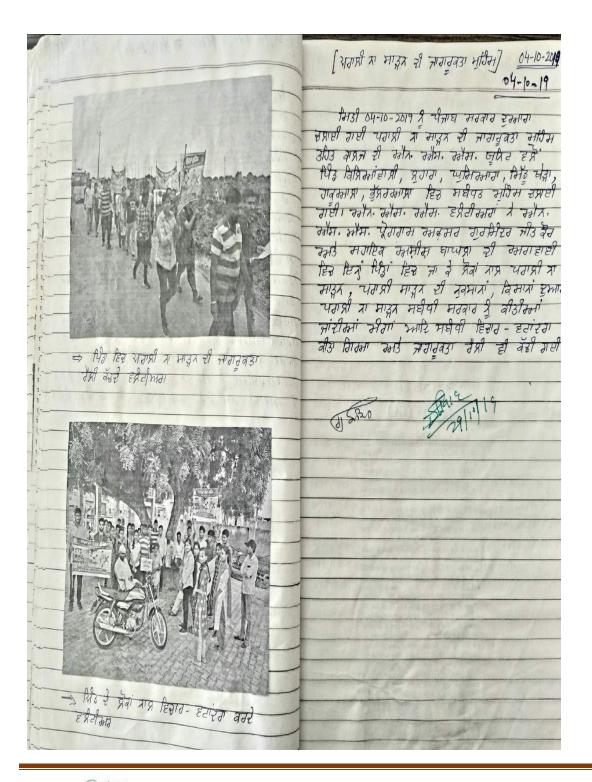

#### एनसीसी विंग ने जागरूकता रैली निकाली

🌀 डबवाली दर्पण न्यूज

**डब्बवाली। गुरू नानक कालेज** किलियांवाली **में** सोमवार को नये सत्र का आगाज कॉलेज गुरूद्वारा साहिब में श्री सुखमनी साहब के पाठ के साथ हुआ। कालेज प्रधानाचार्य डॉ. सुरिन्दर सिंह ठाकुर ने कहा कि हमारी शिक्षण संस्था की आरंभ से ही स्थापित परंपरा है कि हर नए सत्र की विधिवत शरूआत कालेज गुरूद्वारा साहिब में इसी तरह पाठ से की जाती है। उन्होंने विद्यार्थियों की जानकारी हेत् बताया कि कालेज की प्रत्येक कक्षा में दाखिला 8 जलाई से पंजाब युनिवर्सिटी द्वारा निर्धारित तिथि से शुरू हो गया है इसलिए विद्यार्थी शीघ्र ही अपना निर्णय लेकर कालेज दफ्तर से प्रास्पेक्टस लेकर अपना दाखिला फार्म भरें और लेट फीस से बर्चे। उन्होंने यह भी बताया कि कालेज में कक्षाएं 23 जलाई से शरू हो रही हैं। अधिक से अधिक संख्या में विद्यार्थी यहां प्रवेश लेकर उच्च शिक्षित एवं अनुभवी स्टाफ का लाभ लें एवं अपने भविष्य को उज्जवल बनाएं । उन्होंने विशेष तौर पर उल्लेख किया कि पिछले सत्र में भी कालेज का परिणाम शत प्रतिशत रहा तथा कालेज के तीन विद्यार्थियों (बी.कॉम द्वितीय में अंक्र चलाना व बीए प्रथम में पिंकी यादव व कुलदीप सिंह) ने युनिवर्सिटी मैरिट लिस्ट में भी स्थान हासिल कर कालेज का गौरव बढाया।

इसी के साथ कालेज के एनसीसी विंग द्वारा 20 पंजाब बटालियन एनसीसी बठिंडा के निर्देशानुसार राष्ट्रीय स्तर पर मेगा प्रदूषण जागरुकता अभियान के अन्तर्गत कैडेट्स की एक रैलली निकाली गई जिसमें विद्यार्थियों द्वारा बैनर, पोस्टर एवं स्लोगनस द्वारा वातावरण स्वच्छता एवं सुरक्षा के बारे में लोगों को जागरूक किया गया। इस रैली को कालेज से प्रिंसीपल डा. ठाकुर ने स्वाना किया एवं एएनओं लेफ्ट.(प्रो.)प्रवीण कुमार ने इसका नेतत्व किया।