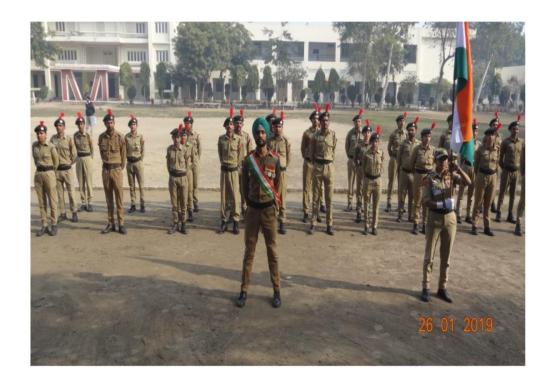

Recognized by U.G.C. Under Section 2 (f) & 12 (B) & Permanently Affiliated to Panjab University Chandigarh

Flag Hoisting on Republic Day

KILLIANWALI, DISTT. SRI MUKTSAR SAHIB (Pb.) - 151211

NAAC Accredited Grade "B"