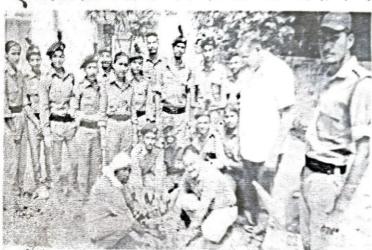

Recognized by U.G.C. Under Section 2 (f) & 12 (B) & Permanently Affiliated to Panjab University Chandigarh

NCC Cadets on duty in Gurpurab

KILLIANWALI, DISTT. SRI MUKTSAR SAHIB (Pb.) - 151211
NAAC Accredited Grade "B"