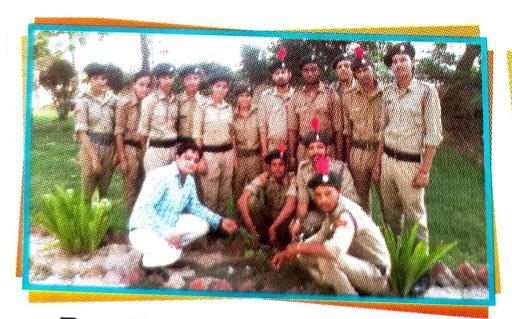

# कैडेट्स ने चलाया वृक्षारोपण अभियान

#### डबवाली केसरी

डबवाली। शनिवार को गुरु नानक कॉलेज किलियांवाली के एनसीसी कैडेट्स ने सीटीओ प्रोफेसर प्रिंस सिंगला के मार्गदर्शन में पर्वावरण दिवस के उपलक्ष्य में अपने आस पास के क्षेत्र में वृक्षारोपण अभियान में भाग लिखा।

इस गतिबिधि में कैडेटों ने सोशल डिस्टेंसिंग का पालन करते हुए कोरोना सावधानियों का पूरा ख्वाल रखा।

सीटीओ प्रोफेसर प्रिंस सिंगला ने इस गतिविधि की जानकारी देते हुए कहा कि बढ़ते शहरीकरण, औद्योगीकरण और सड़क विकास के आधुनिक तरीकों के कारण पर्यावरणीय क्षति और घटती प्राकृतिक ऑक्सीजन को देखते हुए, 20 पंजाब बटालियन के निर्देशानुसार कैडेटों ने इस अभियान में भाग लिखा। प्राचार्य

डॉ. सुरिंदर सिंह ठाकुर ने एनसीसी के प्रयासों की सराइना की और कहा कि वर्तमान समय प्राकृतिक ऑक्सीजन के स्तर को प्रबंधित करना बहुत कठिन है और इसलिए हमें अपने पर्यावरण की रक्षा और पोषण के लिए अपने आसप्तस अधिक से अधिक पेड़ लगाने के लिए ऐसी गतिविधियों में भाग लेना चाडिए।