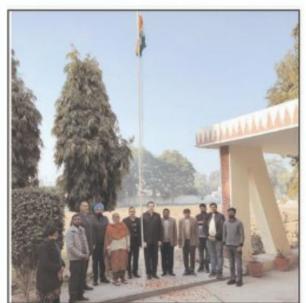

Recognized by U.G.C. Under Section 2 (f) & 12 (B) & Permanently Affiliated to Panjab University Chandigarh

Flag Hoisting on Republic Day

KILLIANWALI, DISTT. SRI MUKTSAR SAHIB (Pb.) - 151211

NAAC Accredited Grade "B"