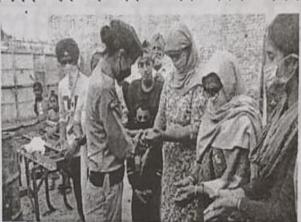

KILLIANWALI, DISTT. SRI MUKTSAR SAHIB (Pb.) - 151211 NAAC Accredited Grade "B"

डबवाली(लहू की लौ) गुरु नानक कॉलेज किलियांवाली के एन. सी. सी कैडेट्स की और से CTO प्रो. प्रिंस सिंगला के निर्देशन में 1 दिसंबर से 15 दिसंबर तक चले स्वछ भारत पखवाडा पर विभिन्न गतिविधियाँ की गईं। कैडेट्स ने अपने घर पर रहते हुए स्वछता के संबंध मे अपने घर के पास वाले क्षेत्र में सफाई की और लोगो को सोशल मीडिया जैसे फेसबुक, व्हाट्सएप और इंस्टाग्राम पर पोस्ट डाल कर स्वच्छता का संदेश सांझा किया। उन्होंने लोगों को इस तथ्य के बारे में सूचित किया कि स्वच्छता स्वास्थ्य की कुंजी है। कैडेट्स ने अन्य लोगों को कोरोना से बचाव के लिए मास्क और सेनिटाइजर किया। प्राचार्य डॉ. सुरिंदर सिंह और समाज को जागरूक करने

का उपयोग करने के लिए प्रेरित ठाकुर ने एन. सी .सी .विभाग के लिए ऐसी गतिविधियों को के इन प्रयासों की सराहना की करने के लिए प्रोत्साहित किया।

Postgraduate Multi Faculty Premier College

KILLIANWALI, DISTT. SRI MUKTSAR SAHIB (Pb.) - 151211
NAAC Accredited Grade "B"