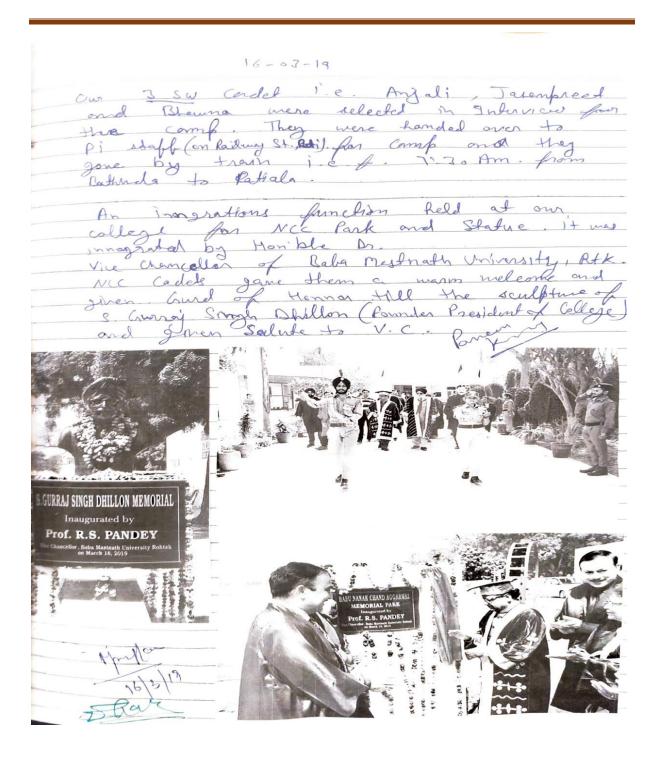

NAAC Accredited Grade "B"

Recognized by U.G.C. Under Section 2 (f) & 12 (B) & Permanently Affiliated to Panjab University Chandigarh

21-6-19

| 5th International Joga Day                                                                                                        |
|-----------------------------------------------------------------------------------------------------------------------------------|
| Taday we celebrated 5th International Yego Day<br>in our College, fround, 43 (ordely and<br>Some other person participled in this |
| After this event we organized a                                                                                                   |
| Slogen wouthy competion on yoga on the same place. Our Two Cadels Angeli and                                                      |
| Deepak Som were the best slogar writer                                                                                            |
| in the decision of commetitie.                                                                                                    |
| Principal Os Swender Singh Trakus were the                                                                                        |
| Principal On Swender Singh Thakus were the<br>Chief Guest and Mr. Magjeet Soni was the<br>Yoga Expert.                            |
| Parcella                                                                                                                          |
| 21/6                                                                                                                              |