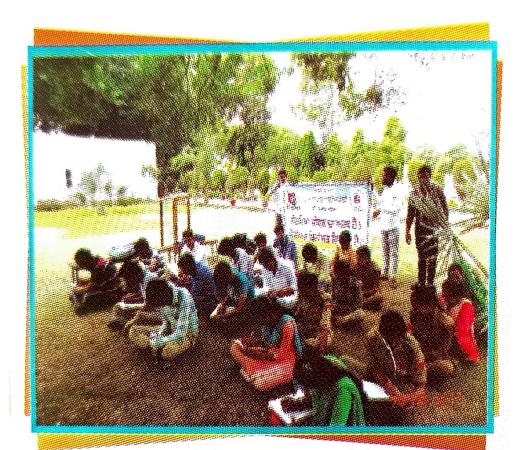

#### 1. Description

Guru Nanak College since its establishment is trying to take initiative to maintain the pollution-free, neat and clean environment in the college campus so that the student can enjoy the eco-friendly environment of the college and he feels healthy in the campus. The institution with the help of Campus Beautification Committee and IQAC does the Green Audit to maintain the clean and hygienic environment in the college. The NSS unit of the college organise the 7 day camp in the nearby villages and slum area to aware them how they can maintain their surrounding neat and clean for their healthier life. The NCC also organises the rallies in the public place to promote the environment awareness among the people.