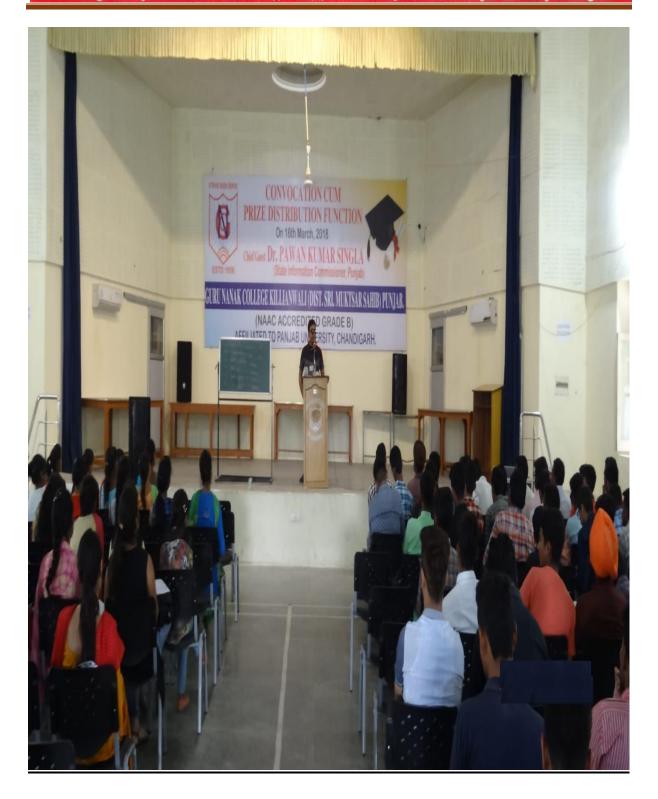

The college every year organises the extension lectures on environment to make the students aware how to know about the neat and clean environment as it is mandatory to all the students to clear the Environment and Road Safety paper through within the completion of their under graduation course as University guidelines.