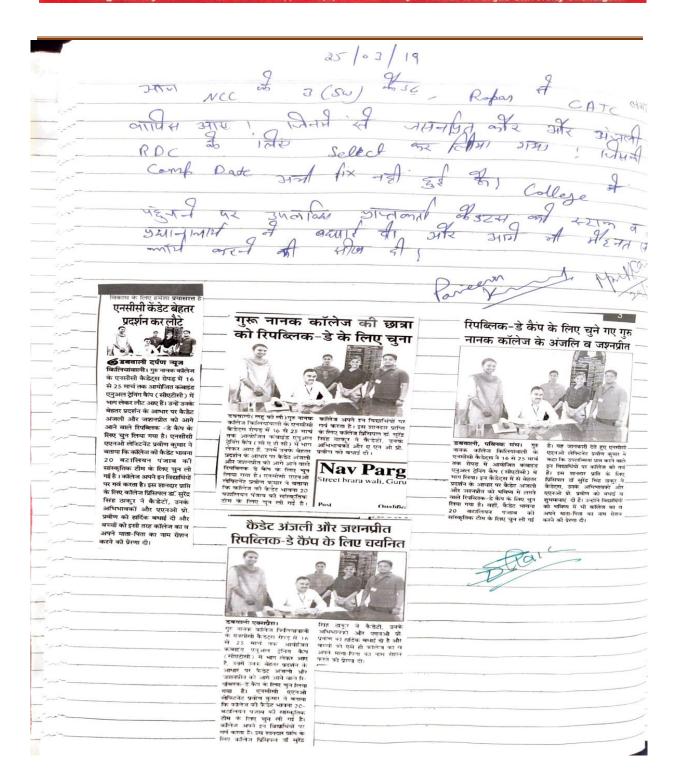

NAAC Accredited Grade "B"

Recognized by U.G.C. Under Section 2 (f) & 12 (B) & Permanently Affiliated to Panjab University Chandigarh

21-6-19

| 5th International Joga Day                                                                                                        |
|-----------------------------------------------------------------------------------------------------------------------------------|
| Taday we celebrated 5th International Yego Day<br>in our College, fround, 43 (ordely and<br>Some other person participled in this |
| After this event we organized a                                                                                                   |
| Slogen wouthy competion on yoga on the same place. Our Two Cadels Angeli and                                                      |
| Deepak Som were the best slogar writer                                                                                            |
| in the decision of commetitie.                                                                                                    |
| Principal Os Swender Singh Trakus were the                                                                                        |
| Principal On Swender Singh Thakus were the<br>Chief Guest and Mr. Magjeet Soni was the<br>Yoga Expert.                            |
| Parcella                                                                                                                          |
| 21/6                                                                                                                              |