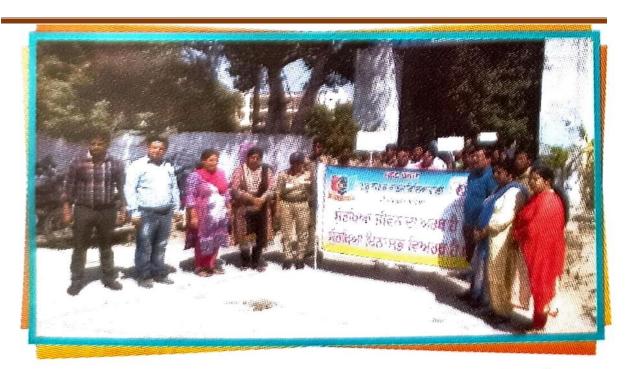

# ਨਸ਼ਿਆਂ ਖ਼ਿਲਾਫ਼ ਜਾਗਰੂਕ ਕੀਤਾ

ਨਸ਼ਿਆਂ ਖ਼ਿਲਾਫ਼ ਜਾਗਰੂਕ ਕਰਦੇ ਹੋਏ ਪੁਲੀਸ ਮੁਲਾਜ਼ਮ। ਫੋਟੋਂ ਸ਼ਾਂਤ

ਲੰਬੀ: ਗੁਰੂ ਨਾਨਕ ਕਾਲਜ ਮੰਡੀ ਕਿੱਲਿਆਂਵਾਲੀ ਵਿਚ ਪੰਜਾਬ ਸਰਕਾਰ ਵੱਲੋਂ
ਨਸ਼ਿਆਂ ਦੀ ਰੋਕਬਾਮ ਲਈ ਚਲਾਈ 'ਬਡੀ ਗਰੁੱਪ' ਮੁਹਿੰਮ ਤਹਿਤ ਕਾਲਜ ਦੇ
ਐੱਨਐੱਸਐੱਸ ਅਤੇ ਐੱਨਸੀਸੀ ਯੂਨਿਟ ਵੱਲੋਂ ਸਾਂਝੇ ਤੌਰ 'ਤੇ ਨਸ਼ਿਆਂ ਦੀ
ਦਰਵਰਤੋਂ ਅਤੇ ਟਰੈਫਿਕ ਨਿਯਮਾਂ ਸੰਬੰਧੀ ਲੈਕਚਰ ਕਰਵਾਇਆ ਗਿਆ। ਇਸ
ਵਿਚ ਟਰੈਫਿਕ ਨਿਯਮਾਂ ਅਤੇ ਨਸ਼ਿਆਂ ਦੀ ਰੋਕਥਾਮ ਲਈ ਏ.ਐਸ.ਆਈ.
ਗੁਰਾਦਿੱਤਾ ਸਿੰਘ, ਏ. ਐਸ.ਆਈ. ਕਾਸਿਮ ਅਲੀ, ਏ.ਐਸ.ਆਈ. ਗੁਰਜੰਟ ਸਿੰਘ
ਜਟਾਣਾ, ਹੈੱਡ ਕਾਸਟੇਬਲ ਨੈਬ ਸਿੰਘ ਨੂਰੀ ਉਚੇਚੇ ਤੌਰ 'ਤੇ ਵਿਦਿਆਰਥੀਆਂ ਨੂੰ
ਸੰਬੋਧਨ ਕਰਨ ਪੁੱਜੇ। ਉਨ੍ਹਾਂ ਵਿਦਿਆਰਥੀਆਂ ਨੂੰ ਨਸ਼ਿਆਂ ਦੇ ਬੁਰੇ ਪ੍ਭਾਵਾਂ ਬਾਰੇ
ਜਾਗਰੂਕ ਕੀਤਾ। ਇਸ ਮੌਕੇ ਬਡੀ ਨੌਡਲ ਅਫ਼ਸਰ ਗੁਰਮਿੰਦਰ ਜੀਤ ਕੌਰ ਨੇ
ਪੁਲੀਸ ਟੀਮ ਦਾ ਕਾਲਜ ਪੁੱਜਣ 'ਤੇ ਸਵਾਗਤ ਕੀਤਾ।

ਪੱਤਰ ਪ੍ਰੇਰਕ

Postgraduate Multi Faculty Premier College

KILLIANWALI, DISTT. SRI MUKTSAR SAHIB (Pb.) - 151211
NAAC Accredited Grade "B"

Recognized by U.G.C. Under Section 2 (f) & 12 (B) & Permanently Affiliated to Panjab University Chandigarh

### नशों की रोकथाम एवं द्रैफिक नियमों संबंधी लेकर आयोजित

डबवाली एक्सप्रैस। गुरुनानक कॉलेज किलियांवाली में पंजाब सरकार की तरफ से नशों की रोकथांम के लिए चलाए गए बड़ी ग्रुप प्रोग्राम के तहत कॉलेज के एनएसएस और एनसीसी यूनिट की तरफ से संयुक्त रूप से नशे के बढ़ते प्रयोग व रोकथांम एवं ट्रैफिक नियमों की जानकारी संबंधी एक लेकर करवाया गया। जिसमें विशेष तौर पर विद्यार्थियों को संबंधित करने के लिए जिला श्री मुक्तसर साहिब इंग ऐडिक्शन एवं ट्रैफिक ऐजुकेशन टीम से एएसआई गुरिदल सिंह, कासिम अली, गुरजंट सिंह जटाणा एवं हैंड कॉस्टेबल नेब सिंह नूरी कॉलेज आए। इस मौके बड़ी नोडल ऑफिसर मेडम गुर्गमंदरजीत कौर ने उनका कॉलेज पहुंचने पर स्वागत किया और विद्यार्थियों को उनके व्यक्तिल के बारे में जानकारी दी। विद्यार्थियों को उनके व्यक्तिल के बारे में जानकारी दी। विद्यार्थियों को

हमारे पंजाब की जवानी को पुत्र की तरह खा रहे हैं। उन्होंने विद्यार्थियों को नशे के बुरे प्रभावों के बारे में बताते हुए उन्हें नशों से दूर रहने की अपील की। इसके अतिरिक्त उन्होंने ट्रैफिक नियमों की पृरी सचेतता से पालन करने की भी प्रेरणा दी। इस अवसर पर 20 पंजाब बटालियन बठिंडा से सूबेदार हरेगम मित्रा भी उपस्थित थे। अंत में कॉलेज प्रिस्पिल डॉ टाकुर, कॉलेज एनसीसी विंग के एएनओ प्रोफेसर प्रवीण कुमार, प्रोफेसर आशीध बाग्ला और बडी नोडल ऑफिसर ब एनएसएस प्रोग्रामिंग ऑफिसर मैडम गुर्सीदरजीत कौर ने सभी विद्यार्थियों को आजीवन नशामुक्त रहने, सड़क बाताबात नियमों का पालन करने, पर्यावरण सुरक्षा का विरोध ध्यान रखने व अपने माता-पिता का दिल से सम्मान करने की शपथ