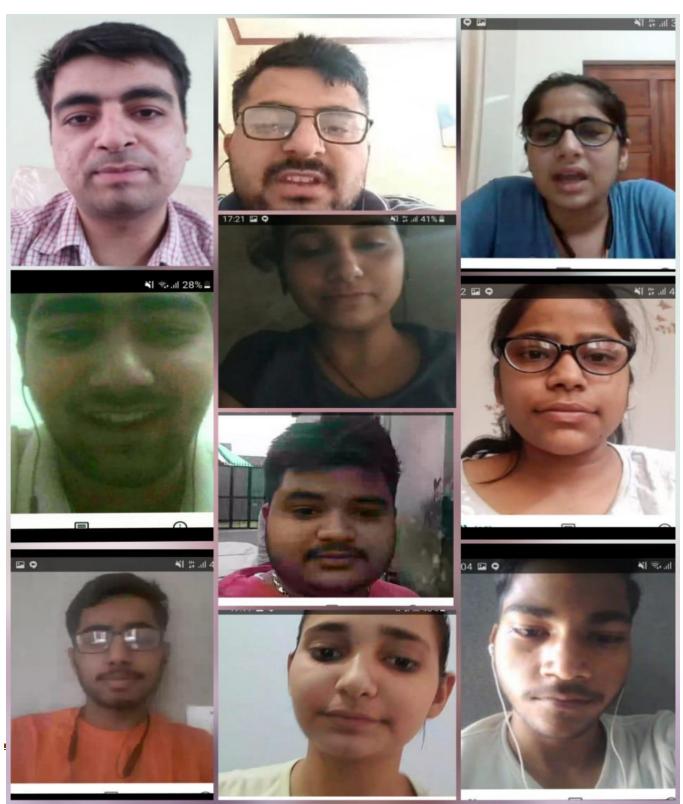

# न गुरु नानक कॉलेज में एन.एस.एस और एन.सी.सी के स्वयंसेवकों ने ऑन लाईन योग दिवस मनाया

डबवाली(त्रिवेणी केसरी)

गुरु नानक कॉलेज किलियांवाली की और से 7वें अंतर्राष्ट्रीय योग दिवस के अवसर पर एन.एस.एस और एन.सी.सी के स्वयंसेवकों और कैडेटों ने संयुक्त रूप से अपने घरों में रहते हुए विभिन्न योग आसन और प्राणायाम गतिविधियों का प्रदर्शन करके इस दिन को मनाया। यह गतिविधि पंजाब यूनिवर्सिटी, चंडीगढ़ और बटालियन से प्राप्त निर्देशों के अनुसार एन.एस.एस और एन.सी.सी द्वारा संयुक्त रूप से आयोजित की गईं। छात्रों ने अपने परिवारों को योग करने और इसे जीवन भर अपनी दिनचर्या बनाने के लिए प्रोत्साहित किया।

एन.सी.सी सीटीओ प्रो. प्रिंस सिंगला और एन.एस.एस. कार्यक्रम अधिकारी प्रो. आशीप बाघला ने विस्तृत जानकारी देते हुए बताया कि वर्तमान समय में योग और स्वास्थ्य देखभाल प्रमुख हो रही है और यहां तक कि दुनिया भी इस बात से सहमत है कि योग वास्तव में शरीर की ताकत और मानसिक स्वास्थ्य को बनाए रखने में सहायक है। प्रधानाचार्य डॉ. सरिंदर सिंह ठाकर ने एन.एस.एस और एन.सी.सी. के प्रवासों की सराहना करते हुए इस तथ्य को समझाया कि हमारा देश योग के क्षेत्र में विश्व गुरु बनने की ओर बढ़ रहा है और सभी नागरिकों को अंतर्राष्ट्रीय योग दिवस की बधाई दी। उन्होंने आगे बताया कि कोरोनावायरस ने कई अन्य मानसिक बीमारियों के साथ-साथ लोगों को अवसाद और चिंता में डाल दिया है।

घर से लगातार काम करना उनके सामाजिक जीवन को भी प्रभावित कर रहा है जिसमें योग उन्हें मानसिक शांति पाने में मदद कर सकता है और वे योग आसन और प्राणायाम की मदद से ऊर्जावान रूप से काम कर सकते हैं।

Principal
Guru Nanak College
Killianwali (Sri Muktsar Sahib)