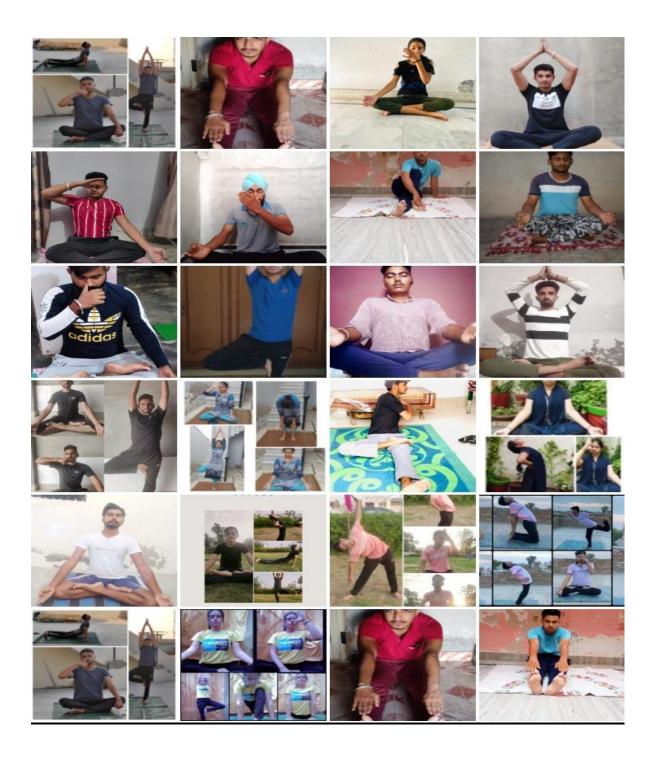

# न गुरु नानक कॉलेज में एन.एस.एस और एन.सी.सी के स्वयंसेवकों ने ऑन लाईन योग दिवस मनाया

डबवाली(त्रिवेणी केसरी)

गुरु नानक कॉलेज किलियांवाली की और से 7वें अंतर्राष्ट्रीय योग दिवस के अवसर पर एन.एस.एस और एन.सी.सी के स्वयंसेवकों और कैडेटों ने संयुक्त रूप से अपने घरों में रहते हुए विभिन्न योग आसन और प्राणायाम गतिविधियों का प्रदर्शन करके इस दिन को मनाया। यह गतिविधि पंजाब यूनिवर्सिटी, चंडीगढ़ और बटालियन से प्राप्त निर्देशों के अनुसार एन.एस.एस और एन.सी.सी द्वारा संयुक्त रूप से आयोजित की गईं। छात्रों ने अपने परिवारों को योग करने और इसे जीवन भर अपनी दिनचर्या बनाने के लिए प्रोत्साहित किया।

एन.सी.सी सीटीओ प्रो. प्रिंस सिंगला और एन.एस.एस. कार्यक्रम अधिकारी प्रो. आशीप बाघला ने विस्तृत जानकारी देते हुए बताया कि वर्तमान समय में योग और स्वास्थ्य देखभाल प्रमुख हो रही है और यहां तक कि दुनिया भी इस बात से सहमत है कि योग वास्तव में शरीर की ताकत और मानसिक स्वास्थ्य को बनाए रखने में सहायक है। प्रधानाचार्य डॉ. सरिंदर सिंह ठाकर ने एन.एस.एस और एन.सी.सी. के प्रवासों की सराहना करते हुए इस तथ्य को समझाया कि हमारा देश योग के क्षेत्र में विश्व गुरु बनने की ओर बढ़ रहा है और सभी नागरिकों को अंतर्राष्ट्रीय योग दिवस की बधाई दी। उन्होंने आगे बताया कि कोरोनावायरस ने कई अन्य मानसिक बीमारियों के साथ-साथ लोगों को अवसाद और चिंता में डाल दिया है।

घर से लगातार काम करना उनके सामाजिक जीवन को भी प्रभावित कर रहा है जिसमें योग उन्हें मानसिक शांति पाने में मदद कर सकता है और वे योग आसन और प्राणायाम की मदद से ऊर्जावान रूप से काम कर सकते हैं।

Principal
Guru Nanak College
Killianwali (Sri Muktsar Sahib)

#### पब्लिक मंच, डबवाली

गुरु नानक कॉलेज किलियांवाली की और से 7वें अंतर्राष्ट्रीय योग दिवस के अवसर पर एन.एस.एस और एन.सी.सी के स्वयंसेवकों और कैडेटों ने संयुक्त रूप से अपने घरों में रहते हुए विभिन्न योग आसन और प्राणायाम गतिविधियों का प्रदर्शन करके इस दिन को मनाया। यह गतिविधि पंजाब यूनिवर्सिटी, चंडीगढ और बटालियन से प्राप्त निर्देशों के अनुसार एन.एस.एस और एन.सी.सी द्वारा संयुक्त रूप से आयोजित की गई । छात्रों ने अपने परिवारों को योग करने और इसे जीवन भर अपनी दिनचर्या बनाने के लिए प्रोत्साहित किया।

एन.सी.सी सीटीओ प्रो. प्रिंस सिंगला और एन.एस.एस. कार्यक्रम अधिकारी प्रो. आशीष बाघला ने विस्तृत जानकारी देते हुए बताया कि वर्तमान समय में योग और स्वास्थ्य देखभाल प्रमुख हो रही है और यहां तक कि दुनिया भी इस बात से सहमत है कि योग वास्तव में शरीर की ताकत और मानसिक स्वास्थ्य को बनाए रखने में सहायक है।

प्रधानाचार्य डॉ. सुरिंद्र सिंह ठाकुर ने एन.एस.एस और एन.सी.सी. के प्रयासों की सराहना करते हुए इस तथ्य को समझाया कि हमारा देश योग के क्षेत्र में विश्व गुरु बनने की ओर बढ़ रहा है और सभी नागरिकों को अंतर्राष्ट्रीय योग दिवस की बधाई दी। उन्होंने आगे बताया कि कोरोनावायरस ने कई अन्य मानसिक बीमारियों के साथ-साथ लोगों को अवसाद और चिंता में डाल दिया है। घर से लगातार काम करना उनके सामाजिक जीवन को भी प्रभावित कर रहा है जिसमें योग उन्हें मानसिक शांति पाने में मदद कर सकता है और वे योग आसन और प्राणायाम की मदद से ऊर्जावान रूप से काम कर सकते हैं।