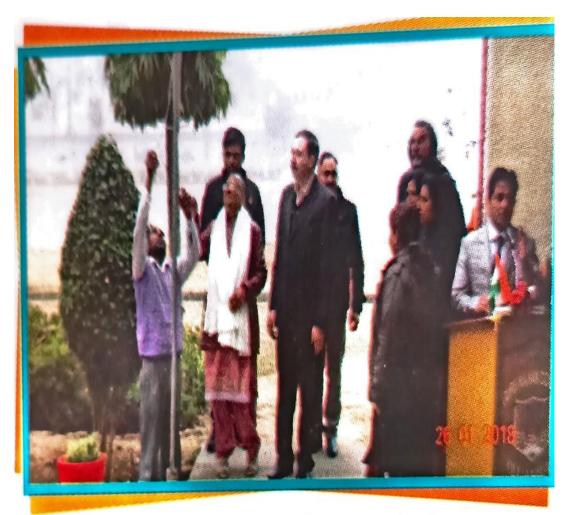

# गुरु नानक कॉलेज में 72 वां गणतंत्र दिवस धूमधाम से मनाया

डबवाली(त्रिवेणी केसरी) गुरु नानक कॉलेज किलियांवाली के प्रांगण में 72 वां गणतंत्र दिवस

आज बड़ी धूमधाम से मनाया गया इस अवसर पर राष्ट्रीय ध्वज फहराने की रस्म कॉलेज प्रबंधन समिति के सदस्य श्रीमती पुष्पा जिंदल ने अदा की ।

उन्होंने इस राष्ट्रीय पर्व के इतिहास व महत्व पर रोशनी डालते हुए बताया कि गणतंत्र दिवस भारत का एक राष्ट्रीय पर्व है जो प्रति वर्ष 26 जनवरी को मनाया जाता है। इसी दिन सन् 1950 को भारत सरकार अधिनियम (एक्ट) (1935) को हटाकर भारत का साँविधान लागू किया गया था।

एक स्वतन्त्र गणराज्य बनने और देश में कानून का राज स्थापित करने के लिए संविधान को 26 नवम्बर 1949 को भारतीय संविधान सभा द्वारा अपनाया गया और 26 जनवरी 1950 को इसे एक लोकतान्त्रिक सरकार प्रणाली के साथ लाग किया गया था।

इस मौके पर कॉलेज प्रबंधन समिति के सचिव श्री नीरज जिंदल

ने खुशी व्यक्त करते हुए बताया कि पिछले साल भारतीय वाय सेना में शामिल राफेल लड़ाक, जेंट पहली बार परेड में भाग ले रहे हैं। व उन्होंने देश में चल रही महामारी से बचने के लिए सरकार द्वारा किये जा रहे प्रयासों की सरहाना की । इस संदर्भ में विस्तृत जानकारी देते हुए कॉलेज प्रिंसिपल डॉ. सुरेन्द्र सिंह ठाकुर ने बताया कि कोविड-19 महामारी के चलते देश के वैज्ञानिको द्वारा तैयार की गई वैक्सीन जिसने हमे सुरक्षा प्रदान की है जोकि एक प्रश्नसनीय कार्य है। इस अवसर पर श्री हंसराज, डॉ. महेश बंसल, डॉ. कुलविंदर सिंह संधू, श्री सुखपाल सिंह भाटी, एनसीसी ष्टञ्जह प्रिंस सिंगला, असिस्टेंट प्रो. मानिक जिंदल व टीचिंग व नॉन टीचिंग स्टाफ उपस्थित था।