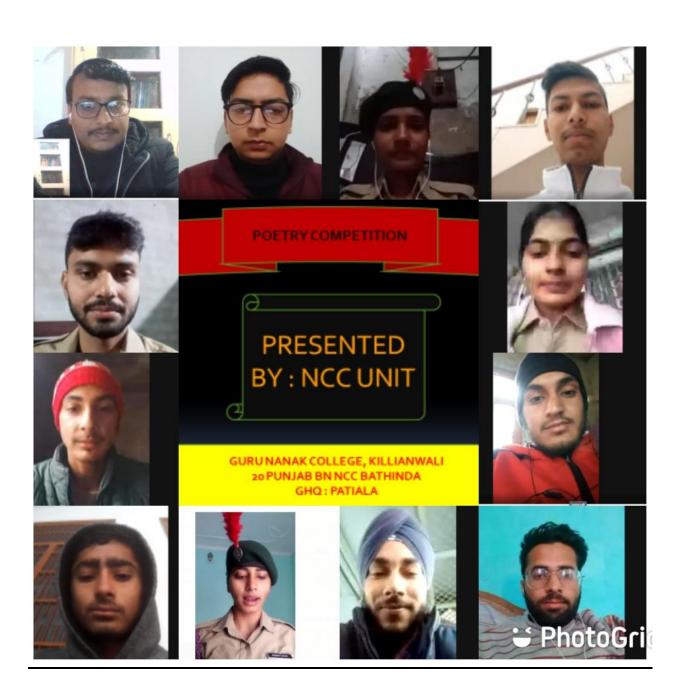

# कविता प्रतियोगिता के वेबिनार का आयोजन

डबवाली (लहू की लौ) गुरु गया। जिसमें कैडेट्स ने हमारे किया। प्राचार्य डॉ. सुरिंदर सिंह नानक कॉलेज किलियांवाली के देश की शान, कहा पर बोलना, ठाकुर ने एन. सी .सी .विभाग एन. सी. सी कैडेट्स की और से तुम मुझको कब तक रोकोगे, के इन प्रयासों की सराहना करते सीटीओ प्रो. प्रिंस सिंगला के आजादी, नशा रोकथाम, डिजिटल हुए कैडेट्स को ऐसी अन्य निर्देशन में 18 जनवरी 2021 को इंडिया, इंडियन कॉन्स्टिट्यूशन, गतिविधियों में हिस्सा लेने के 20 पंजाब बटालियन बठिंडा के मिट्टी, किसान आदि विषयों पर लिए प्रोत्साहित किया। निर्देशानुसार कविता प्रतियोगिता अपनी कविता रचनाएं पेश की के वेबिनार का आयोजन किया और अपनी कला का प्रदर्शन