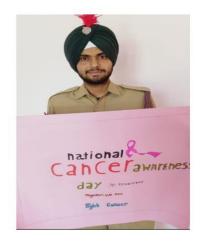

# कैंसर जागरूकता दिवस पर विभिन्न गतिविधियां करवार्ड

डबवाली, 7 नवम्बर (कृष्ण गिलोतरा) : गुरु नानक कॉलेज किलियांवाली के एनसीसी कैडेट्स की और से सीटीओ प्रो. प्रिंस सिंगला के निर्देशन में 7 नवम्बर को राष्ट्रीय कैंसर जागरूकता दिवस पर विभिन्न गतिविधियां की गईं। कैडेट्स ने अपने घर पर रहते हुए कैंसर से बचाव के संबंध में पोस्टर तैयार किए व उन पोस्टर को सोशल मीडिया जैसे फेसबुक, व्हाट्सएप और इंस्टाग्राम पर पोस्ट डाल कर सांझा किए। उन्होंने लोगों को इस तथ्य के बारे में सूचित किया कि स्टब बर्निंग कैंसर के कारणों में से एक है और लोगों को इसे बड़े स्तर पर रोकने का सुझाव दिया। कैडेट्स ने लोगों को इसके बचाव के तरीके अपनाने पर जोर दिया। प्राचार्य डॉ. सुरिंदर सिंह ढाकुर ने एनसीसी विभाग के इन प्रयासों की सराहना की और समाज को जागरूक करने के लिए ऐसी गतिविधियों को करने के लिए प्रोत्साहित किया।

# कैडेट्स के बीच राष्ट्रीय कैंसर जागरूकता दिवस पर करवाई गतिविधियां

। न करने सहयोगी हिंदर्स को नत किया

प्र प्राचार्य ।, जगदीश म निवास र सुनीता, रीत माहर, ल सहित

पब्लिक मंच, डबवाली गुरु नानक कॉलेज किलियांवाली के एन. सी. सी कैडेट्स की और से सीटीओ प्रो. प्रिंस सिंगला के निर्देशन में 7 नवंबर को राष्ट्रीय कैंसर जागरूकता दिवस पर विभिन्न

ह कुमार स्रे हिरासत है। पुलिस ने तीनों के खिलाफ आवश्यक वस्तु अधिनियम की विधिन्न धाराओं के तहत मामला दर्ज किया है।

संजीव जलांबाली हुए जा रहे

पेड लगाओ, पर्यावरण बचाओ।

गतिविधियां की गईं। कैडेटस ने अपने घर पर रहते हुए कैंसर से बचाव के संबंध मे पोस्टर तैयार किए व उन पोस्टर को सोशल मोडिया जैसे फेसबुक, व्हाट्सएप और इंस्टाग्राम पर पोस्ट खल कर सांझा किए। उन्होंने लोगों को इस तथ्य के बारे में सचित किया कि स्टब बर्निंग कैंसर के कारणों में से एक है और लोगों को इसे बडे स्तर पर रोकने का सुझाव दिया। कैडेट्स ने लोगों को इसके बचाव के तरीके अपनाने पर जोर दिया। प्राचार्य डॉ. सुरिंदर सिंह टाकुर ने एन. सी .सी .विभाग के इन प्रयासी की सराहना की और समाज को जागरूक करने के लिए ऐसी गतिविधियों को करने के लिए प्रोत्साहित किया।