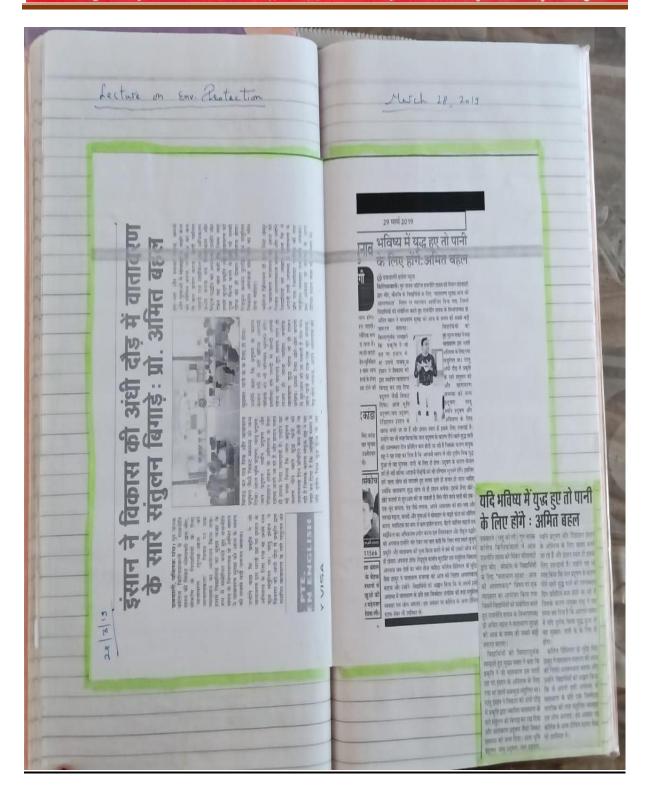

केमान्य ने इस प्टारक पर अल्हा मह महस्र का कि यह बिदिश र्रावस्था को सबसे समेत्रक घटक की । राजनोति स्टब्स् विश्वार के अध्यक्ष वर्षे. अभित बहल व विवर्कश्चें को यह जारकारी है कि प्रशास्त्र राज्ये बोलको सहि के महान्यन रेखको वे कर्यको थे जिल्हा यह में मूहरूओं के प्रत्ये ह क्वं ३ अक्टूबर का दिन विश्व MIN'S ME THIN SCALE A ME का बनात है। कांचे व विकास की मुर्देद मेरह कामूर ने रक्करिका न्याना गर्क के स्वतंत्रत संदाय में वे दक्त क कार में हेक्स दिया को कामकारो हो इब अलिखबाल बाग परसञ्जा को इन्दर्भ प्राप्त के पार्ट करिया ट्रोनक के श्रीतक्षक में अन निदर्शक प्रयक्त बलाया । कन्होंने विस्ताप स्रोत पर के के कि को कोच अपने हिला और संतेष्ठी की प्रकरत को भूत उसके है उक्का सन्धनितान किटिश प्रथान-मा प्रकृष्ट माँ सक्ते में बढ़ कर है।