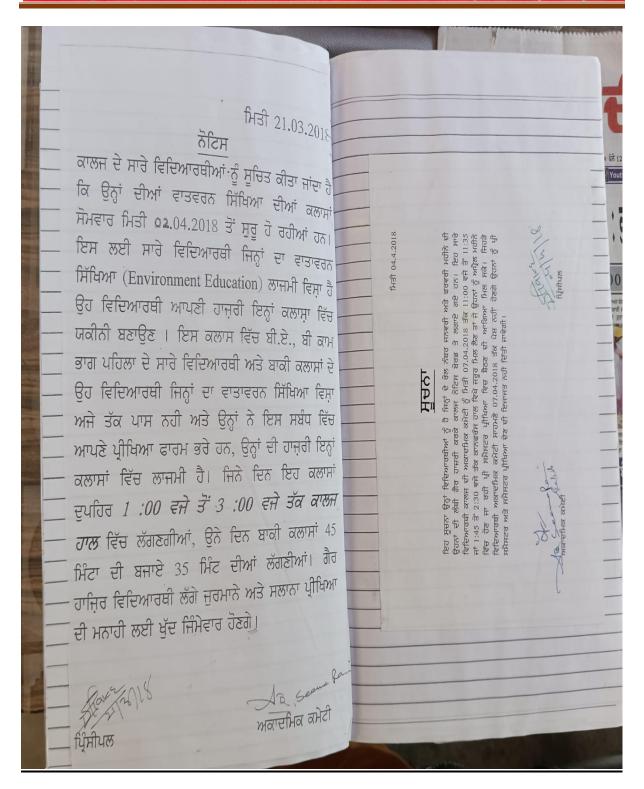

The college every year organises the extension lectures on environment to make the students aware how to know about the neat and clean environment as it is mandatory to all the students to clear the Environment and Road Safety paper through within the completion of their under graduation course as University guidelines.