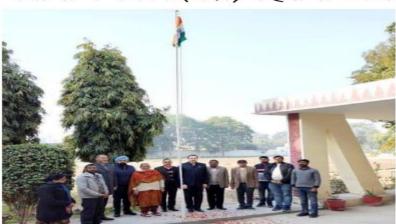

# गुरु नानक कॉलेज में 72 वां गणतंत्र दिवस धूमधाम से मनाया

डबवाली(त्रिवेणी केसरी) गुरु नानक कॉलेज किलियांवाली के प्रांगण में 72 वां गणतंत्र दिवस

आज बड़ी धूमधाम से मनाया गया इस अवसर पर राष्ट्रीय ध्वज फहराने की रस्म कॉलेज प्रबंधन समिति के सदस्य श्रीमती पुष्पा जिंदल ने अदा की ।

उन्होंने इस राष्ट्रीय पर्व के इतिहास व महत्व पर रोशनी डालते हुए बताया कि गणतंत्र दिवस भारत का एक राष्ट्रीय पर्व है जो प्रति वर्ष 26 जनवरी को मनाया जाता है। इसी दिन सन् 1950 को भारत सरकार अधिनियम (एक्ट) (1935) को हटाकर भारत का साँविधान लागू किया गया था।

एक स्वतन्त्र गणराज्य बनने और देश में कानून का राज स्थापित करने के लिए संविधान को 26 नवम्बर 1949 को भारतीय संविधान सभा द्वारा अपनाया गया और 26 जनवरी 1950 को इसे एक लोकतान्त्रिक सरकार प्रणाली के साथ लाग किया गया था।

इस मौके पर कॉलेज प्रबंधन समिति के सचिव श्री नीरज जिंदल

ने खुशी व्यक्त करते हुए बताया कि पिछले साल भारतीय वाय सेना में शामिल राफेल लड़ाक, जेंट पहली बार परेड में भाग ले रहे हैं। व उन्होंने देश में चल रही महामारी से बचने के लिए सरकार द्वारा किये जा रहे प्रयासों की सरहाना की । इस संदर्भ में विस्तृत जानकारी देते हुए कॉलेज प्रिंसिपल डॉ. सुरेन्द्र सिंह ठाकुर ने बताया कि कोविड-19 महामारी के चलते देश के वैज्ञानिको द्वारा तैयार की गई वैक्सीन जिसने हमे सुरक्षा प्रदान की है जोकि एक प्रश्नसनीय कार्य है। इस अवसर पर श्री हंसराज, डॉ. महेश बंसल, डॉ. कुलविंदर सिंह संधू, श्री सुखपाल सिंह भाटी, एनसीसी ष्टञ्जह प्रिंस सिंगला, असिस्टेंट प्रो. मानिक जिंदल व टीचिंग व नॉन टीचिंग स्टाफ उपस्थित था।