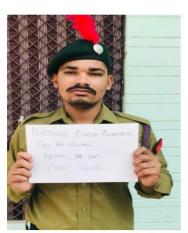

# कैंसर जागरूकता दिवस पर विभिन्न गतिविधियां करवार्ड

डबवाली, 7 नवम्बर (कृष्ण गिलोतरा) : गुरु नानक कॉलेज किलियांवाली के एनसीसी कैडेट्स की और से सीटीओ प्रो. प्रिंस सिंगला के निर्देशन में 7 नवम्बर को राष्ट्रीय कैंसर जागरूकता दिवस पर विभिन्न गतिविधियां की गईं। कैडेट्स ने अपने घर पर रहते हुए कैंसर से बचाव के संबंध में पोस्टर तैयार किए व उन पोस्टर को सोशल मीडिया जैसे फेसबुक, व्हाट्सएप और इंस्टाग्राम पर पोस्ट डाल कर सांझा किए। उन्होंने लोगों को इस तथ्य के बारे में सूचित किया कि स्टब बर्निंग कैंसर के कारणों में से एक है और लोगों को इसे बड़े स्तर पर रोकने का सुझाव दिया। कैडेट्स ने लोगों को इसके बचाव के तरीके अपनाने पर जोर दिया। प्राचार्य डॉ. सुरिंदर सिंह ढाकुर ने एनसीसी विभाग के इन प्रयासों की सराहना की और समाज को जागरूक करने के लिए ऐसी गतिविधियों को करने के लिए प्रोत्साहित किया।